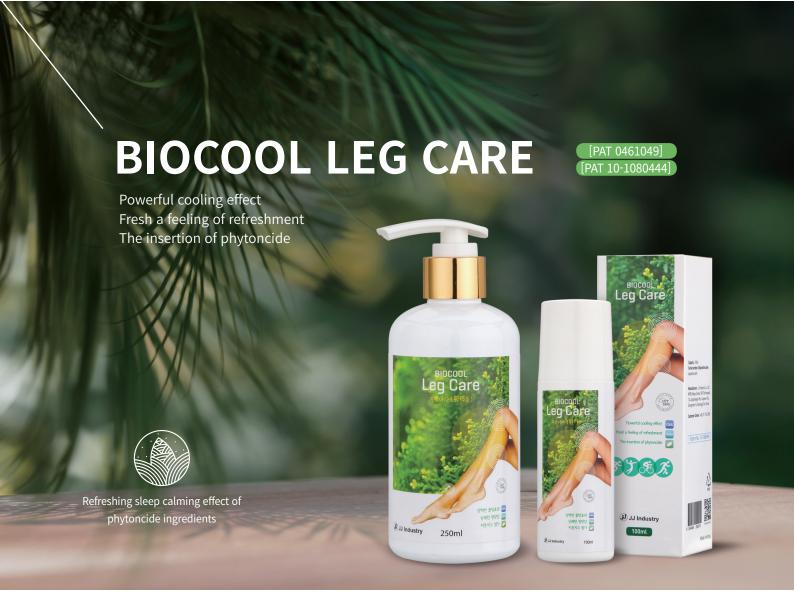

#### **BIOCOOL LEG CARE**

BIOCOOL LegCare is a water-soluble leg massage gel containing active ingredients including Phytoncide, Menthol, Camphor, Glycyrrhiza, and Dimethyl sulfone(MSM). This patented formulation helps relieve tired legs after a long period standing, sports activity or puffy legs. Refreshing phytoncide and citrus fragrance promotes relaxation and also acts as a moisturizer.

# **Application**

Muscle pain, swollen legs, ankles and feet
Tired legs after long time walking, sports
A remedy for sore muscles on neck, shoulder, waist and back
Relax and soothe legs and feet before bed
Stiffness in the legs, neck, knee, hand, joints and muscles
May be used in body massage and physical therapy