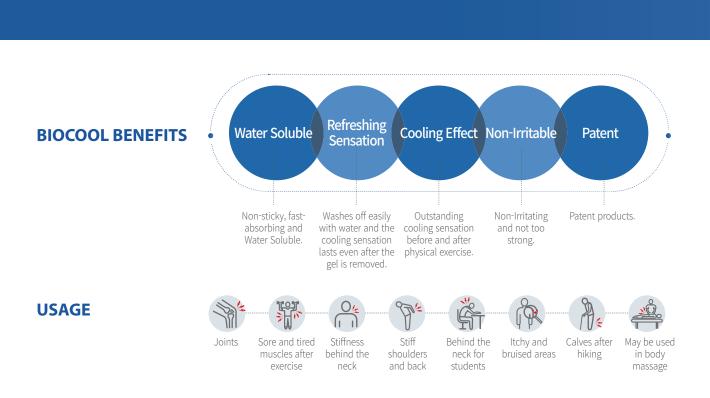

#### **BIOCOOL FOCUS ON**

BIOCOOL Focus-On is a water-soluble sports massage gel made of menthol, peppermint, lavender, eucalyptus to enhance concentration and prevent sleepiness. The product also has absorption function that is quick, powerful and long-sustaining, which increases cooling effect and fresh feelings. It is effective for relaxing the body and facilitating recovery from sports injury.

## **Application**

Throat and forehead area of students and office workers. Neck, forehead of temple area of drivers driving in long distance. Back of the neck, head, writs and other joints or the area of the muscles with spasm.

Shoulder, waist, and other sprained areas. Final stage of body massage.