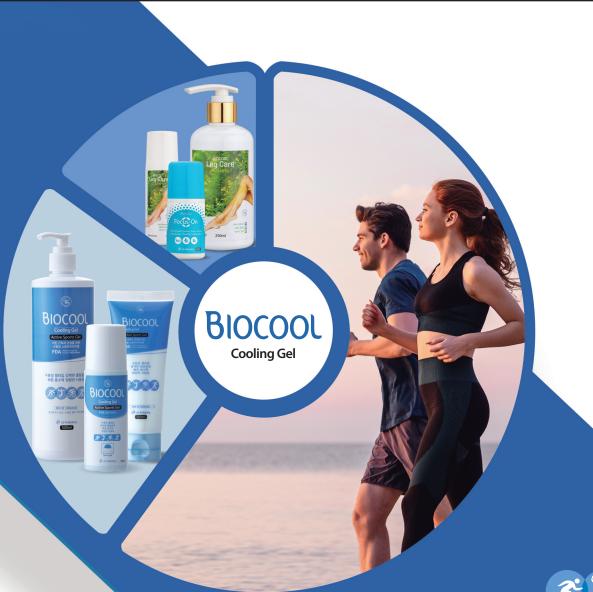

# BIOCOOL

Water-soluble sports massage gel for tired muscles and joints

# **ABOUT BIOCOOL SERIES**

Water-soluble gel
Powerful cooling effect
Quick absorption
Feeling of refreshing