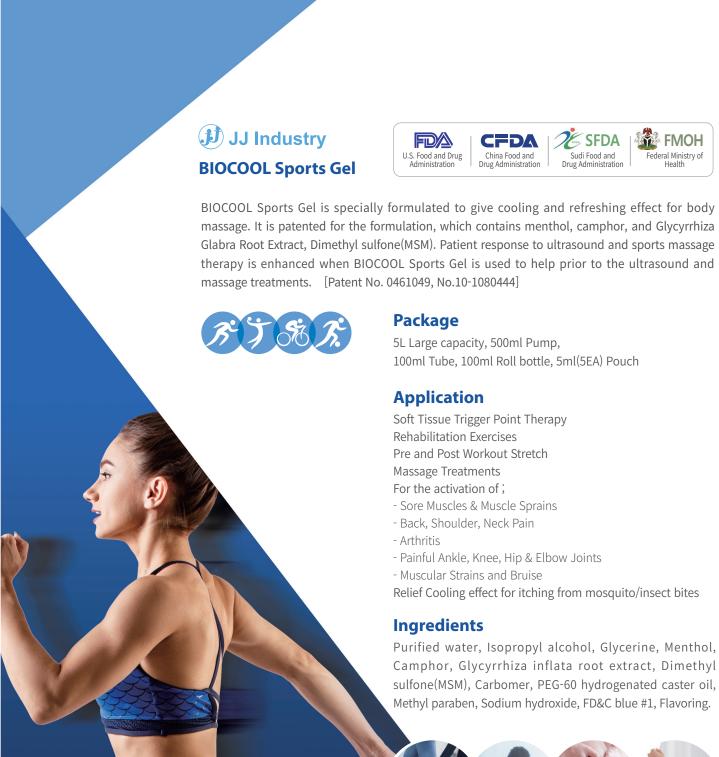

Chinese Trademark registration certificate HANKEEIN COOLGEL

BIOCOOL is specially formulated to give cooling and refreshing effect for body massage. Patient response to ultrasound and sports massage therapy is enhanced when BIOCOOL is used to help prior to the ultrasound and massage treatments.

## **Package**

150ml Tube, 100ml Roll Bottle, available in various sizes upon request

# **Application**

Muscle pain, swollen legs, ankles and feet
Tired legs after long time walking, sports
A remedy for sore muscles on neck, shoulder, waist and back
Relax and soothe legs and feet before bed
Stiffness in the legs, neck, knee, hand, joints and muscles
May be used in body massage and physical therapy

### Ingredients

Purified water, Isopropyl alcohol, Glycerine, Menthol, Camphor, Glycyrrhiza inflata root extract, Dimethyl sulfone(MSM), Chamaecyparis Obtusa Leaf Extract, Carbomer, PEG-60 hydrogenated caster oil, Methyl paraben, Sodium hydroxide, FD&C blue #1, Flavoring.