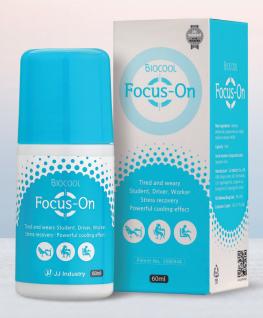

# **BIOCOOL FOCUS ON**

[PAT 0461049] [PAT 10-1080444]

Tired and weary Student, Driver, Worker Stress recovery Powerful cooling effect

#### **BIOCOOL FOCUS ON**

BIOCOOL Focus-On is a water-soluble sports massage gel made of menthol, peppermint, lavender, eucalyptus to enhance concentration and prevent sleepiness. The product also has absorption function that is quick, powerful and long-sustaining, which increases cooling effect and fresh feelings. It is effective for relaxing the body and facilitating recovery from sports injury.