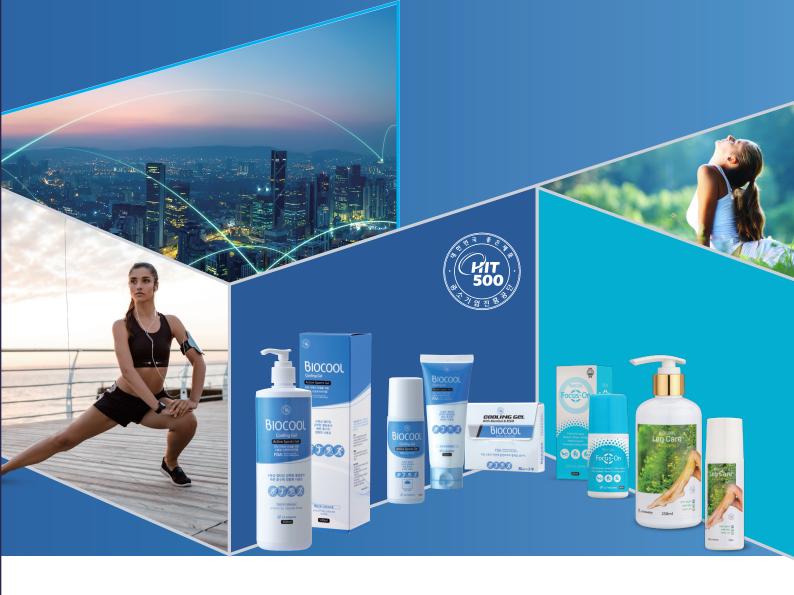

# BIOCOOL

Water-soluble sports massage gel for tired muscles and joints

# **BIOCOOL SPORTS GEL**

BIOCOOL
Cooling Cel
Active South Cel
Gooling Cel
Gooli

BIOCOOL Sports Gel 5l (Hospital)

Ultrasound gel for arthritis
treatment

Active Sports Gel 500ml Pump Type

Active Sports Gel 100ml Tube Type

Active Sports Gel 100ml Roll Type

Active Sports Gel 5ml×5EA Pouch

#### **BIOCOOL LEG CARE**

BIOCOOL LegCare is a water-soluble leg massage gel containing active ingredients including Phytoncide, Menthol, Camphor, Glycyrrhiza, and Dimethyl sulfone(MSM). This patented formulation helps relieve tired legs after a long period standing, sports activity or puffy legs. Refreshing phytoncide and citrus fragrance promotes relaxation and also acts as a moisturizer.

# **BIOCOOL FOCUS ON**

[PAT 0461049] [PAT 10-1080444]

Tired and weary Student, Driver, Worker Stress recovery Powerful cooling effect

#### **BIOCOOL FOCUS ON**

BIOCOOL Focus-On is a water-soluble sports massage gel made of menthol, peppermint, lavender, eucalyptus to enhance concentration and prevent sleepiness. The product also has absorption function that is quick, powerful and long-sustaining, which increases cooling effect and fresh feelings. It is effective for relaxing the body and facilitating recovery from sports injury.