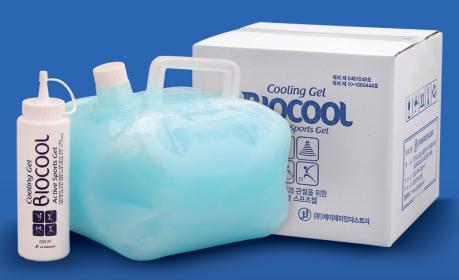

# **BIOCOOL SPORTS GEL**

BIOCOOL
Cooling Cel
Active South Cel
Gooling Cel
Gooli

BIOCOOL Sports Gel 5l (Hospital)

Ultrasound gel for arthritis
treatment

Active Sports Gel 500ml Pump Type

Active Sports Gel 100ml Tube Type